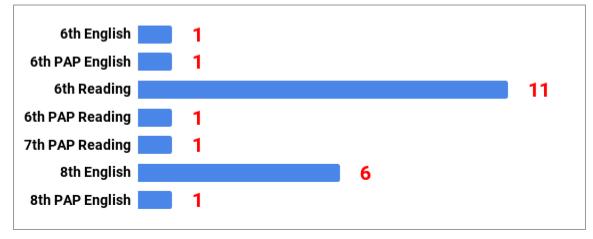

| 2016-2017              | 97.3% | 97.3% | 96.9% | 97.2%   |
|                                                    | 2015-2016              | 97.7% | 97.1% | 96.9% | 97.2%   |
|                                                    | 2014-2015              | 97.2% | 96.8% | 96.2% | 96.7%   |
|                                                    | 2013-2014              | 97.7% | 97.3% | 97.4% | 97.5%   |
|                                                    | 2012-2013              | 95.7% | 95.8% | 95.3% | 95.6%   |
|                                                    | 2012-2011              | 96.9% | 96.8% | 96.0% | 96.6%   |
| Total number of tardies for the 1st six weeks- 220 |                        |       |       |       |         |

# English/Reading Failures by Grade Level



#### Math Failures by Grade Level



#### Science Failures by Grade Level

| 6th Science | 9 |
|-------------|---|
|             |   |
| 7th Science | 6 |
|             |   |
| 8th Science | 1 |
|             |   |

## Social Studies Failures by Grade Level



#### Elective Failures by Grade Level