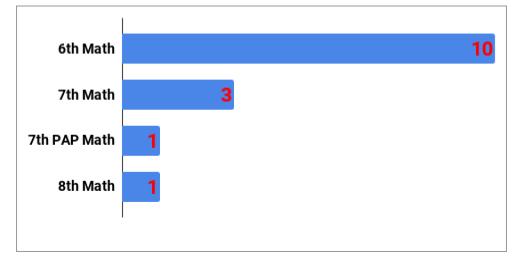

97.3% | 97.3% | 96.9% | 97.2%   |
|                                                    | 2015-2016              | 97.7% | 97.1% | 96.9% | 97.2%   |
|                                                    | 2014-2015              | 97.2% | 96.8% | 96.2% | 96.7%   |
|                                                    | 2013-2014              | 97.7% | 97.3% | 97.4% | 97.5%   |
|                                                    | 2012-2013              | 95.7% | 95.8% | 95.3% | 95.6%   |
|                                                    | 2012-2011              | 96.9% | 96.8% | 96.0% | 96.6%   |
| Total number of tardies for the 1st six weeks- 220 |                        |       |       |       |         |

# English/Reading Failures by Grade Level



#### Math Failures by Grade Level



#### Science Failures by Grade Level

| 6th Science | 9 |
|-------------|---|
|             |   |
| 7th Science | 6 |
|             |   |
| 8th Science | 1 |
|             |   |

## Social Studies Failures by Grade Level



#### Elective Failures by Grade Level