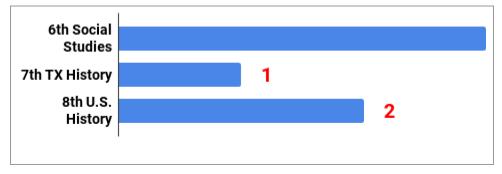

| 97.2% | 96.8% | 96.2% | 96.7%   |
|                                                    | 2013-2014              | 97.7% | 97.3% | 97.4% | 97.5%   |
|                                                    | 2012-2013              | 95.7% | 95.8% | 95.3% | 95.6%   |
|                                                    | 2012-2011              | 96.9% | 96.8% | 96.0% | 96.6%   |
| Total number of tardies for the 1st six weeks- 220 |                        |       |       |       |         |

# English/Reading Failures by Grade Level



#### Math Failures by Grade Level



#### Science Failures by Grade Level

| 6th Science | 9 |
|-------------|---|
|             |   |
| 7th Science | 6 |
|             |   |
| 8th Science | 1 |
|             |   |

## Social Studies Failures by Grade Level



#### Elective Failures by Grade Level