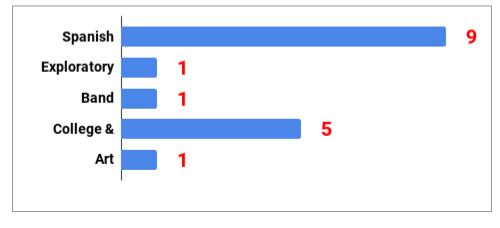

| 2013-2014              | 97.7% | 97.3% | 97.4% | 97.5%   |
|                                                    | 2012-2013              | 95.7% | 95.8% | 95.3% | 95.6%   |
|                                                    | 2012-2011              | 96.9% | 96.8% | 96.0% | 96.6%   |
| Total number of tardies for the 1st six weeks- 220 |                        |       |       |       |         |

# English/Reading Failures by Grade Level



#### Math Failures by Grade Level



#### Science Failures by Grade Level

| 6th Science | 9 |
|-------------|---|
|             |   |
| 7th Science | 6 |
|             |   |
| 8th Science | 1 |
|             |   |

## Social Studies Failures by Grade Level



#### Elective Failures by Grade Level